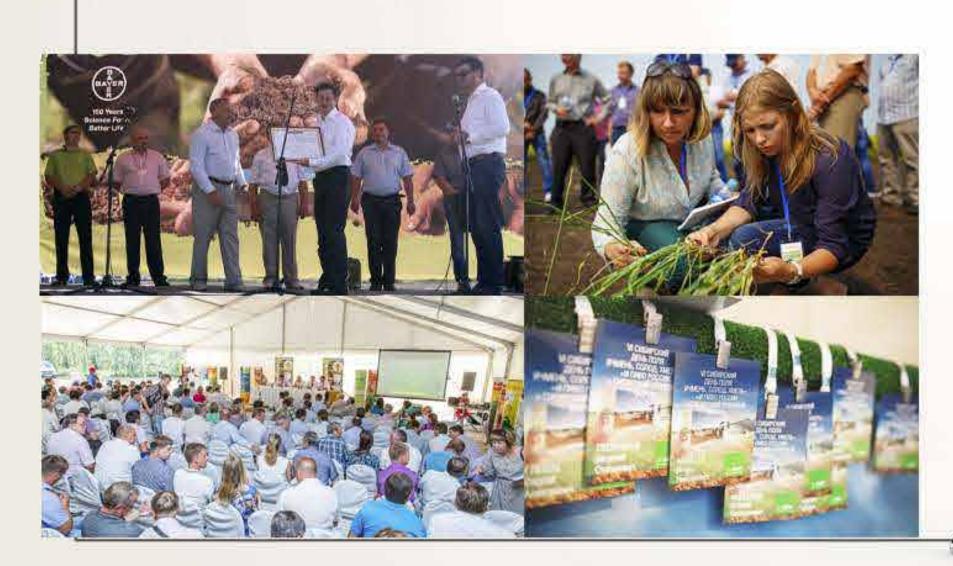

# FIELD DAY BY "BARLEY, MALT, HOPS AND BEER OF RUSSIA"

has been running annually in the Siberian, Central and Volga Federal Districts since 2008

#### "BREWING INDUSTRY OF THE RF – A LOOK FORWARD" INTERNATIONAL CONFERENCE

Has been running annually since 2008

has been running annually since 2012

CHARNOL HURO POLCHU