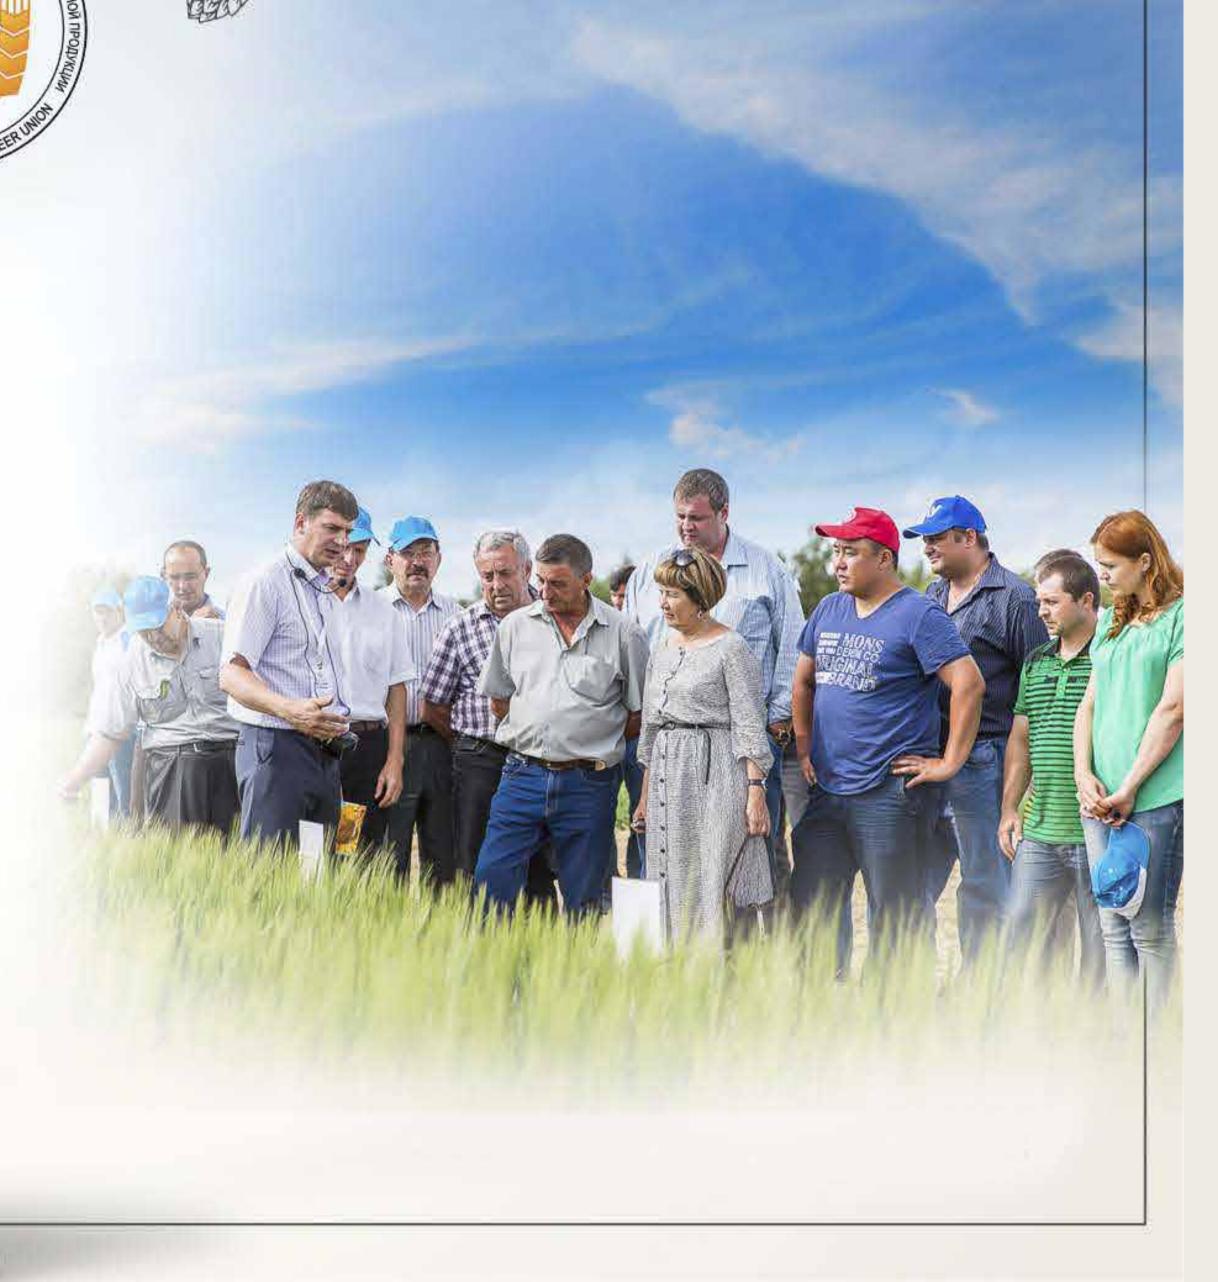

# FIELD DAY BY "BARLEY, MALT, HOPS AND BEER OF RUSSIA"

has been running annually in the Siberian, Central and Volga Federal Districts since 2008