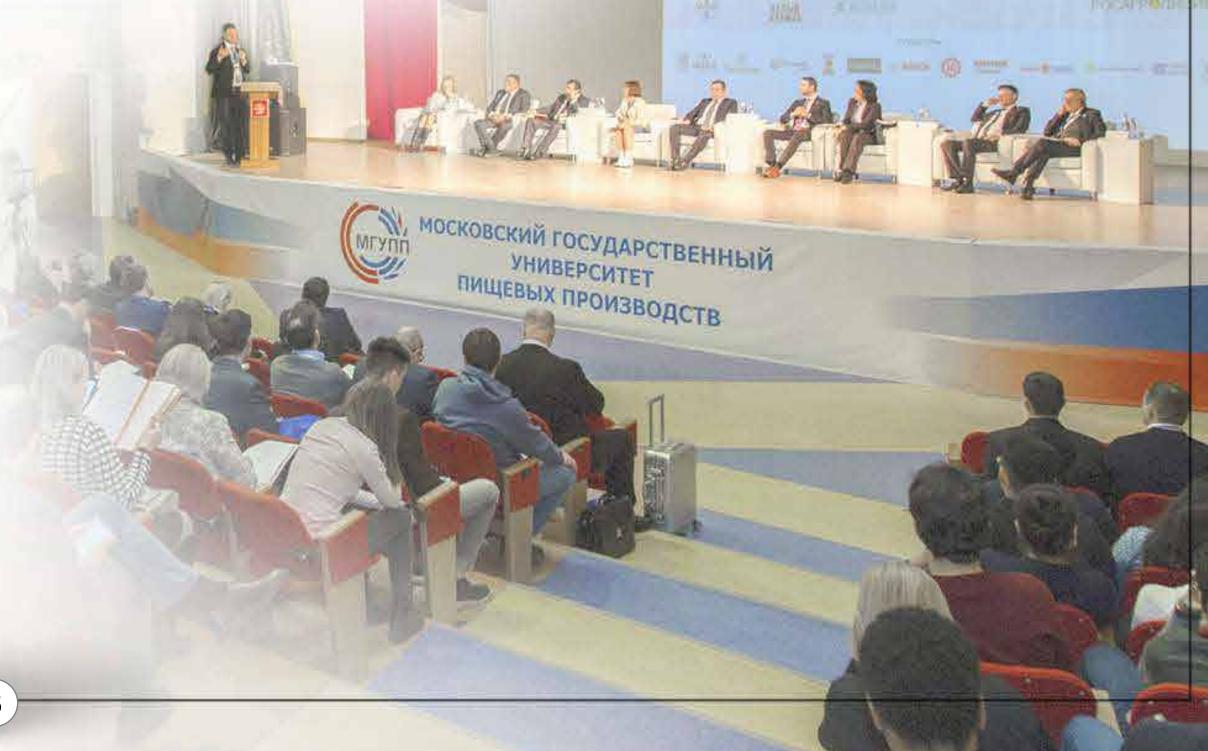

За прошедшие 10 лет международный форум «Пивоваренная отрасль РФ 2030 — Взгляд в будущее» стал эффективной площадкой для обсуждения актуальных вопросов развития пивопродуктового подкомплекса, а также расширения и укрепления межрегиональных и международных связей. Конкурс «РОСГЛАВПИВО», проводимый в четвертый раз, соберет ведущих экспертов отрасли более чем из десяти стран на профессиональную дегустацию, в ходе которой будут определены лучшие сорта российского пива в 26 тивоваренных категориях.

За 10 лет существования указанный Форум стал одной из ведущих площадок в России для обсуждения ключевых вопросов агропромышленного комплекса и рынка алкогольной продукции.

Необходимо отметить важную роль организаторов форума — Национального союза производителей ячменя, солода, хмеля и пивобезалкогольной продукции (далее — Союз), объединившего все звенья производственной цепочки: от сырья до конечного продукта и предоставившего возможность выработки консолидированной позиции для ведения конструктивного диалога с органами государственной власти Российской Федерации.